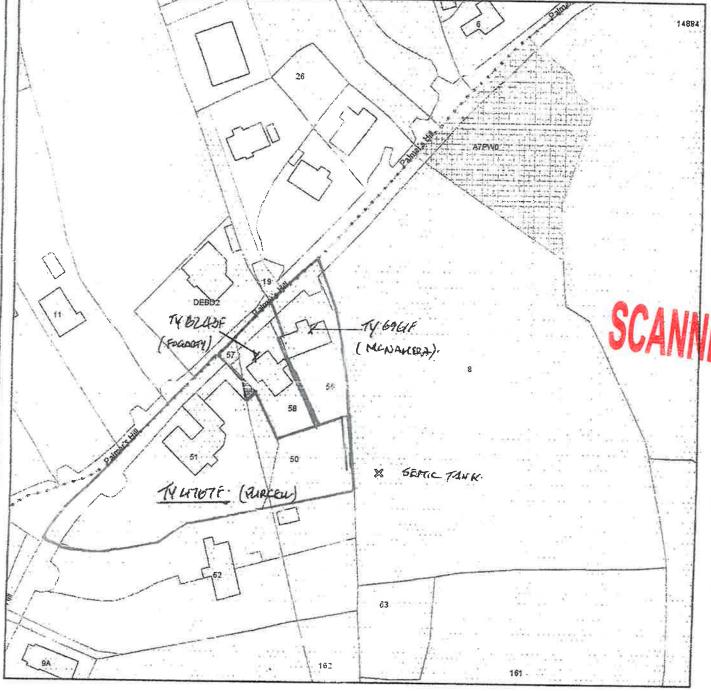

## 4. Development Details:

Please provide details of the proposed development for which an exemption under Section 5 of the Planning and Development Act is applied for.

(Note: only works and uses listed and described under this section will be assessed under this Section 5 Application. Use additional sheets if required.

The Property Registration Authority An tÚdarás Clárúcháin Maoine

Official Property Registration Map

This map should be read in conjunction with the folio.

Registry maps are based on OSI topographic mapping. Where registry maps are printed at a scale that is larger than the OSI published scale accuracy is limited to that of the original OSI Map Scale.

(centruline of parcel(s) edged) ... Freehold Leasehold SubLeasehold - 'S' Register (see Section 8(b)(ii) of Registration of Title Act 1964 and Rule 224 & 225 Land Registration Rules 1972 - 2010), Burdens (may not all be represented on map) Right of Way / Wayleave Turbary Pipeline Well Pump Septic Tank Spak Pit A full list of burdens and their symbology can be found at: www.landdfroct.le

(see Section 85 of the Registration of Title Act, 1964). As Inserted by Section 62 of the Registration of Deed and Title Act 2006.

Creation Date: 12 October 2023 15:45:33

Folio Number: TY4767F Application Number: C2023LR013777J 608160 mE, 641320 mN The Property Registration Authority An tÚdarás Clárúcháin Maoine Folio: TY4767F This map should be read in conjunction with the folio. Registry maps are based on OSI topographic mapping. Where registry maps are printed at a scale that is larger than the OSI published scale, accuracy is limited to that of the original OSI map scale. For details of the terms of use and Smitations as to scale, accuracy and other conditions relating to Land Registry maps, see www.prai.le. This map incorporates Ordnance Survey Ireland (OSI) mapping data under a licence from OSI. Copyright © OSI and Government of Ireland. (centre-line of parcel(s) edged) Freehold Leasehold SubLeasehold 50 Burdens (may not all be represented on map) Right of Way / Wayleave Turbary Pipeline Well Pump Septic Tank Soak Pit  $\nabla$ A full list of burdens and their symbology can be found at: www.landdirect.le The registry operates a non-conclusive boundary system. The Registry Map Identifies properties not boundaries meaning neither the description of land in a register nor its identification by reference to a registry map is conclusive as to the boundaries or extent, (see Section 85 of the Registration of Title Act, 1964), As inserted by Section 62 of the Registration of Deed and Title Act 2006. 607840 mE, 641060 mN Date Printed: 05/10/2023 1:1000 Scale Creation Date: 05 October 2023 12:35:58 Application Number: C2023LR013777J